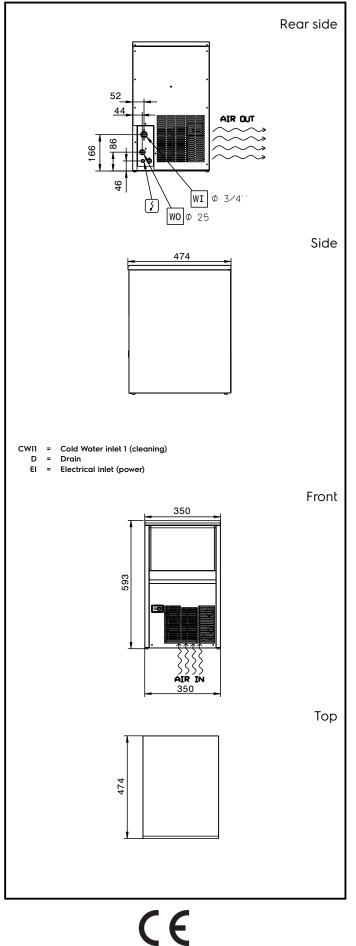

# Electrolux PROFESSIONAL

| Electric                                                                                                                              |                                                                |
|---------------------------------------------------------------------------------------------------------------------------------------|----------------------------------------------------------------|
| Supply voltage:<br>Electrical power, max:                                                                                             | 220-240 V/1N ph/50 Hz<br>0.2 kW                                |
| Capacity:                                                                                                                             |                                                                |
| Bin capacity:                                                                                                                         | 6 kg                                                           |
| Key Information:                                                                                                                      |                                                                |
| External dimensions, Width:<br>External dimensions, Depth:<br>External dimensions, Height:<br>Net weight:<br>Output:<br>Kind of cube: | 350mm<br>475mm<br>601mm<br>32 kg<br>23 kg/day<br>Ice Cube 14 g |
| Sustainability                                                                                                                        |                                                                |
| Refrigerant type:<br>Refrigerant weight:<br>Water consumption:                                                                        | R290<br>75 g<br>14.9 lt/hr                                     |