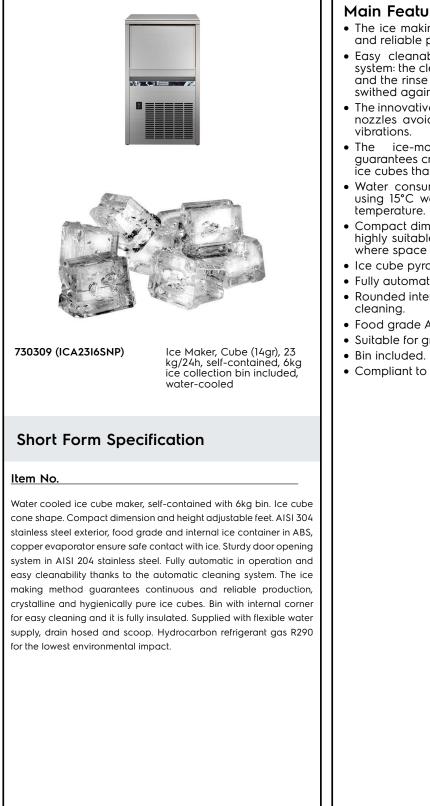

Ice Makers Ice Cuber (14gr), 21kg/24h, 6kg bin, water-cooled

| ITEM #       |
|--------------|
| MODEL #      |
| NAME #       |
| <u>SIS #</u> |
| AIA #        |
|              |

#### Main Features

- The ice making method guarantees a continuous and reliable production.
- Easy cleanability guaranteed by an automatic system: the cleaning switch activate the circulation and the rinse of water; at the end of the cycle just swithed again to start producing ice.
- The innovative anti-scale spray system with flexible nozzles avoids limescale deposits through small
- ice-making method (spray layering) guarantees crystalline, compact, hygienically pure ice cubes that are resistant to melting.
- Water consumption and productivity calculated using 15°C water temperature and 21°C ambient
- Compact dimensions of the ice cubers make them highly suitable for any location, particularly those where space is at a premium.
- Ice cube pyramid-trunk shape.
- Fully automatic in operation.
- Rounded internal corners of the bin assure ease of
- Food grade ABS interior.
- Suitable for gravity drain only.
- Compliant to CE requirements for safety.

### Construction

- Reliability guaranteed by the quality of the construction materials used (front, top and sides in 304 AISI stainless steel) and the sophisticated product and process technology involved.
- The sprayers are easy to take away, permit a simple flowing and prevent limestone formation.
- Aluminium evaporator ensures a safe contact with ice.
- Sturdy door opening system made in AISI 304 stainless steel.
- Internal ice containers in ABS.
- Hygienical plastic spray arms removable without the use of tools.
- Supplied with flexible water supply, drain hoses and scoop.
- Easy access to the main components for maintenance.
- ON-OFF rocker switch.
- 5mm adjustable feet.
- Plug as standard (schuko type).
- AISI 304 stainless steel exterior.

### **Sustainability**

- Hydrocarbon refrigerant gas R290 for the lowest environmental impact (GWP=3) CFC and HCFC free.
- Reduced energy consumption by fully insulated storage bin.